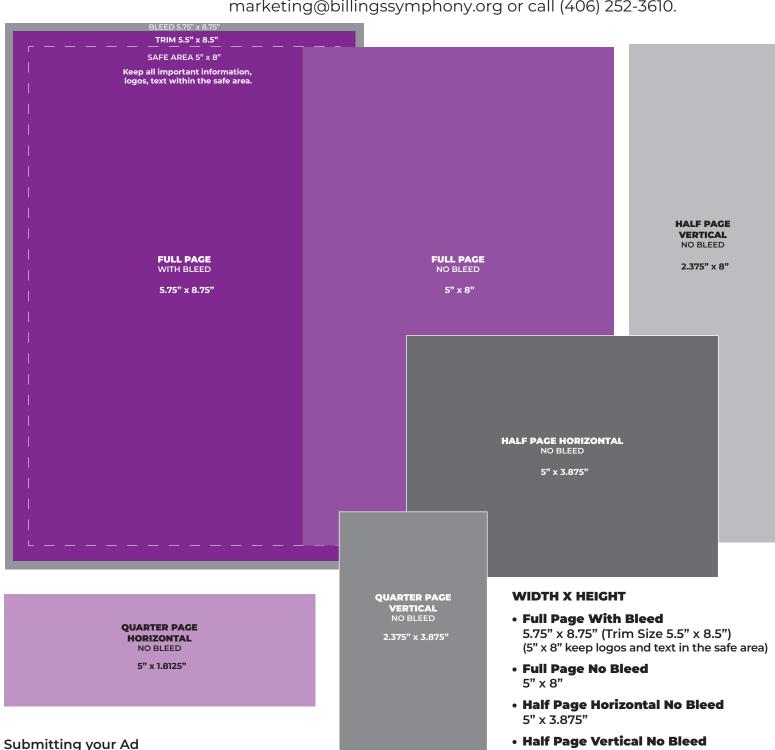

- · Acceptable formats are high res PDF, high res jpg, or png.
- · Images must be a minimum 300 dpi (high resolution).
- · Ads must be camera- and print-ready.

Rates are based on receipt of camera-ready artwork submitted. Ads that require design are an additional \$150.

- Half Page Vertical No Bleed 2.375" x 8"
- Quarter Page Vertical No Bleed 2.375" x 3.875"
- Quarter Page Horizontal No Bleed 5" x 1.8125"